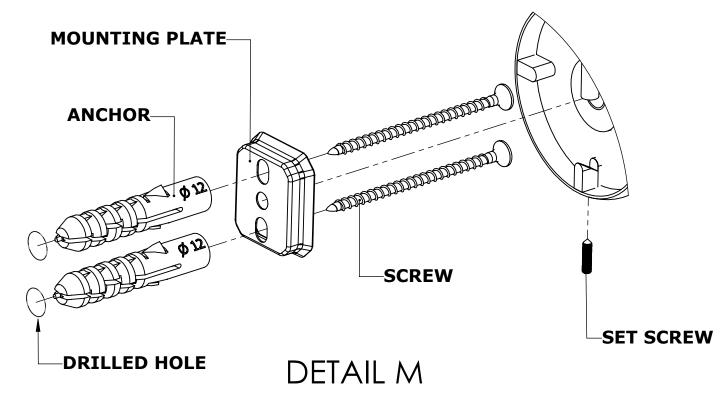

## **Step 1:** Drill holes in Wall for screw anchors and attach Mounting Plate to Wall

Determine your desired location for installation and make a mark for the location of the mounting plate. Remove mounting plate from backplate by loosening set screw in backplate as pictured below. Place center hole of mounting plate over mark made above. Make 2 marks where mounting screws will be placed as shown below. Drill hole at each of the marks. (You may substitute other style mounting anchors or screws if desired). Place anchors into the holes made. Place mounting plate over holes and secure to mounting surface using screws as shown below.