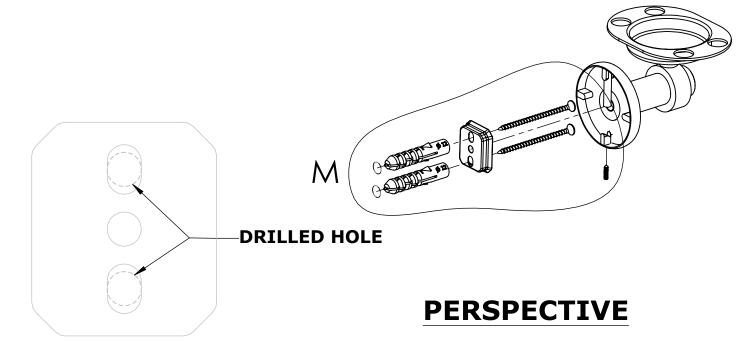

## **Step 1:** Drill holes in Wall for screw anchors and attach Mounting Plate to Wall

Determine your desired location for installation and make a mark for the location of the mounting plate. Remove mounting plate from backplate by loosening set screw in backplate as pictured below. Place center hole of mounting plate over mark made above. Make 2 marks where mounting screws will be placed as shown below. Drill hole at each of the marks. (You may substitute other style mounting anchors or screws if desired). Place anchors into the holes made. Place mounting plate over holes and secure to mounting surface using screws as shown below.

## PERSPECTIVE

No portion of this document or any artwork contained herein should reproduced in any way without the written conset of ALLIED BRASS INC.