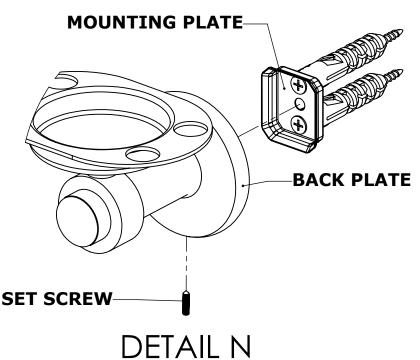

## **INSTALLATION INSTRUCTIONS**

Step 2: Attach Bracket to Mounting Plate.

Place bracket on mounting plate and secure by tightening set screw as shown below.